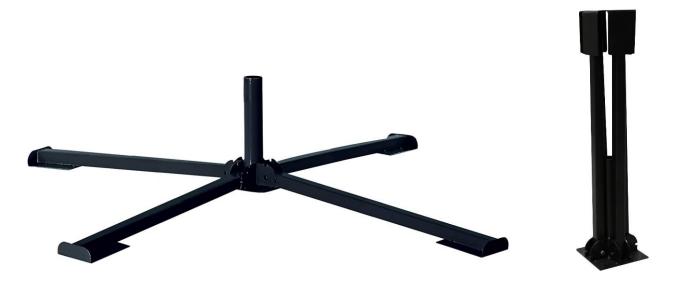

## Welding Umbrella Stand

## **Specifications**

- ULTIMATE DURABILITY Powder coated steel construction
- COMPACT DESIGN Hinged legs fold up and down making stand easy to use and store
- NO STAKES REQUIRED Easily place the Hex-Hut Welding Umbrella into the top of the stand for stability without staking into the ground
- Hex-Hut Welding Umbrella SOLD SEPERATLEY

The Welding Umbrella Stand features a hinged design for easy set-up and compact storage and is used to house The Hex-Hut Welding Umbrella. The powder coated steel frame is lightweight and built to last.