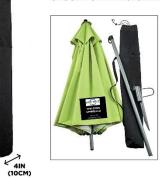

## EASY STORAGE & TRANSPORT

OVER-THE-SHOULDER, OVERSIZED STORAGE BAG WITH CONVENIENT POCKET & GROUND SPIKE INCLUDED

8IN Y

(20CM)

53IN (135CM)