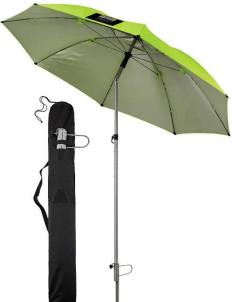

## Welding Umbrella

## **Specifications**

- SIZE 7ft (2.1m) diameter umbrella top 300D
- UV PROTECTION Polyester shell with PU and UV coatings for extra protection from the elements
- ULTIMATE DURABILITY Powder-coated steel pole & ribs to withstand high winds.
- 360 SUN PROTECTION Tilt mechanism for full sun protection at any hour
- VENTED CANOPY Vented top for maximum airflow and to prevent blow away.
- MULTIPLE HEIGHTS Four different height options with peak height of 92in / 2.3m
- EASY STORAGE & TRANSPORT Over-the-shoulder, oversized storage bag with convenient pocket & ground spike included.
- INCREASED VISIBILITY Hi-vis option and reflective accents for busy jobsites
- TESTED & APPROVED Meets CPAI-84 flame resistance code.
- OPTIONAL Umbrella Stand and Trailer Hitch attachments sold separately.

The Hex-Hut Welding Umbrella provides fast and portable relief from the elements to increase worker productivity and reduce weather-related delays.

Engineered with a powder-coated steel frame, a reinforced weatherproof canopy and 300 denier polyester material, this lightweight umbrella is built to last. The unique tilt-top feature allows users to shade themselves from ultraviolet (UV) sun rays any hour of the day.

A vented lime top provides airflow and visibility, making this a great construction umbrella for those scorching hot jobsites. The polyester shell also has protective coatings (Polyurethane (PU) and UV) which provide the ultimate shelter from sun/UV, rain, and wind.