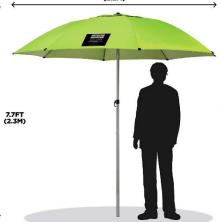

## **Specifications**

- SIZE 7ft (2.1m) diameter umbrella top 300D
- UV PROTECTION Polyester shell with PU and UV coatings for extra protection from the elements
- ULTIMATE DURABILITY Powder-coated steel pole & ribs to withstand high winds.
- 360 SUN PROTECTION Tilt mechanism for full sun protection at any hour
- VENTED CANOPY Vented top for maximum airflow and to prevent blow away.
- MULTIPLE HEIGHTS Four different height options with peak height of 92in / 2.3m
- EASY STORAGE & TRANSPORT Over-the-shoulder, oversized storage bag with convenient pocket & ground spike included.
- INCREASED VISIBILITY Hi-vis option and reflective accents for busy jobsites
- TESTED & APPROVED Meets CPAI-84 flame resistance code.
- OPTIONAL Umbrella Stand and Trailer Hitch attachments sold separately.

The Hex-Hut Welding Umbrella provides fast and portable relief from the elements to increase worker productivity and reduce weather-related delays.

Engineered with a powder-coated steel frame, a reinforced weatherproof canopy and 300 denier polyester material, this lightweight umbrella is built to last. The unique tilt-top feature allows users to shade themselves from ultraviolet (UV) sun rays any hour of the day.

A vented lime top provides airflow and visibility, making this a great construction umbrella for those scorching hot jobsites. The polyester shell also has protective coatings (Polyurethane (PU) and UV) which provide the ultimate shelter from sun/UV, rain, and wind.